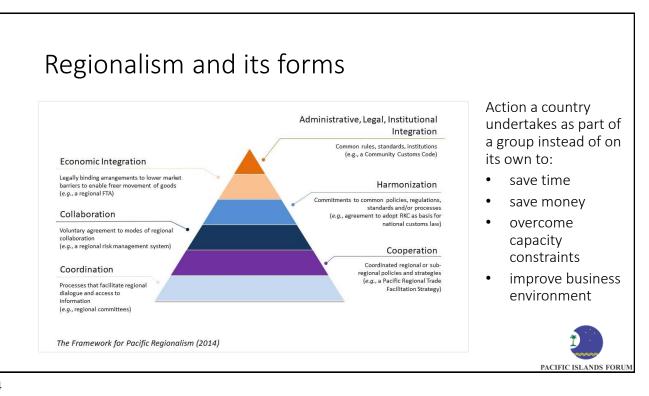

| $\checkmark$      |





#### Pacific Trade Facilitation Initiative Progress so far

- Oct 2020 >> PIFS and ComSec regional workshop on TF
  - Regional approaches (PHP on COVID-19)
  - CARICOM TF Strategy (WB support)
  - PIFS to prepare a proposal
- Aug 2021 >> FTMM endorses strategy development with support from WB
- Nov 2021 >> inception workshop preceded by regional survey
- Jan-Jun 2022 >> national consultations (11 FICs) and additional survey
- Oct 2022 >> Draft strategy
- Dec 2022 >> First validation workshop
- June 2023 >> Second validation workshop
- <u>August 2023 >> Formal endorsement</u>





#### The Pacific Trade Facilitation Strategy Overview

- Chosen Actions
  - Included in trade agreements (including TFA)
  - Representing common needs
  - Requiring financial / technical support
  - Supporting