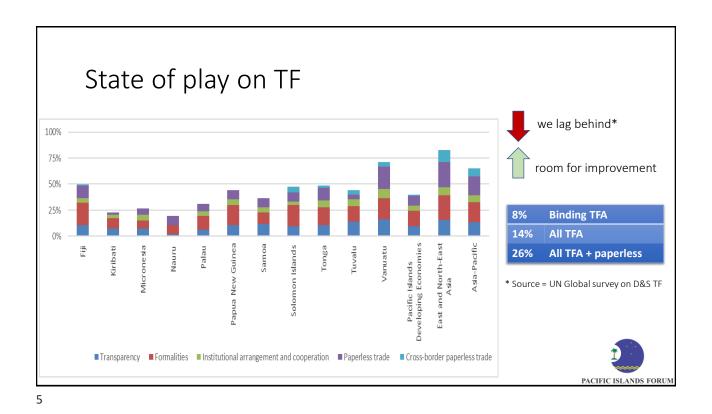

| $\checkmark$      |





#### Pacific Trade Facilitation Initiative Progress so far

- Oct 2020 >> PIFS and ComSec regional workshop on TF
  - Regional approaches (PHP on COVID-19)
  - CARICOM TF Strategy (WB support)
  - PIFS to prepare a proposal
- Aug 2021 >> FTMM endorses strategy development with support from WB
- Nov 2021 >> inception workshop preceded by regional survey
- Jan-Jun 2022 >> national consultations (11 FICs) and additional survey
- Oct 2022 >> Draft strategy
- Dec 2022 >> First validation workshop
- June 2023 >> Second validation workshop
- <u>August 2023 >> Formal endorsement</u>





#### The Pacific Trade Facilitation Strategy Overview

- Chosen Actions
  - Included in trade agreements (including TFA)
  - Representing common needs
  - Requiring financial / technical support
  - Supporting r