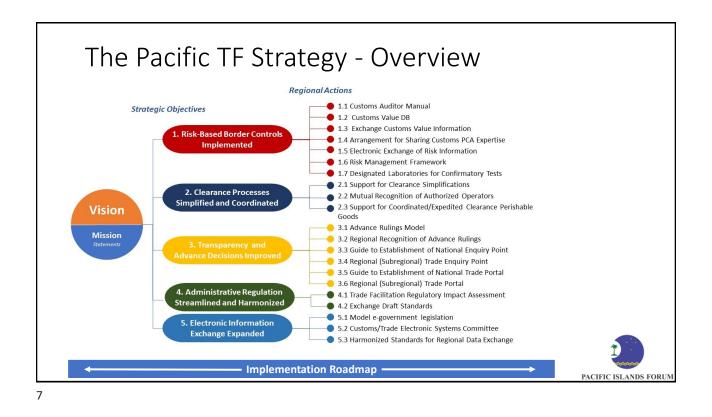

#### The Pacific Trade Facilitation Strategy Overview

- Chosen Actions
  - Included in trade agreements (including TFA)
  - Representing common needs
  - Requiring financial / technical support
  - Supporting regional initiatives
- TF elements are present in all regional AFT initiatives coordinated by the PIFS
  - E-commerce
  - Quality Infrastructure